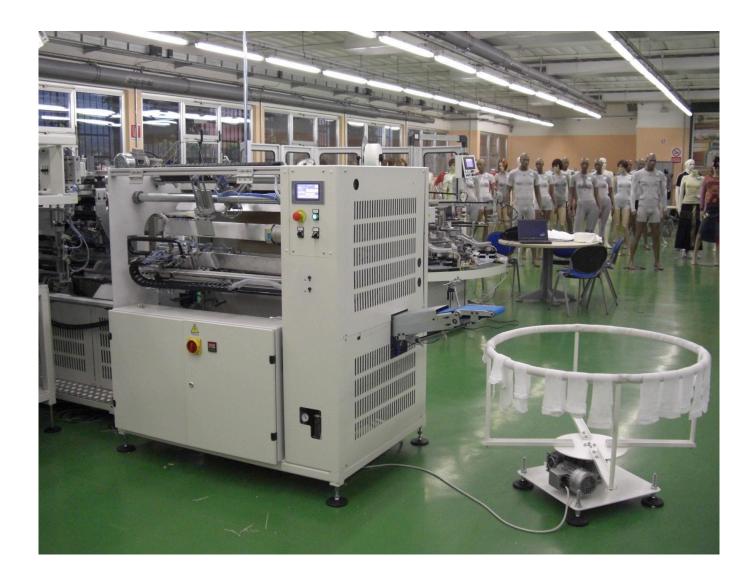

## AUTOMATIC SEWING SYSTEMS SB 10

Automatic boarding machine for knee- highs and stockings directly linked to the Toe Closer. Boarding machine revolving on horizontal axis for greige products linked to a Toe Closer. Automatic process without operators allows an immediate production cost reduction with a consequent financial advantage. Products, after a correct loading, go through a hot air chamber with adjustable temperature up to 180° C. At the end of the process a belt stripping device unloads the garments and stacks them onto a carousel.

| Features Features                                                                                  |  |
|----------------------------------------------------------------------------------------------------|--|
| Automatic device to transfer the hose                                                              |  |
| Qty. 10 aluminium solid or steel wire forms                                                        |  |
| Positioning device to stretch the fabric out on the boarding form and to correctly allign the welt |  |
| Boarding chamber with elecronic temperature adjustment                                             |  |
| Belt stripping device with programmable stacking onto the carousel                                 |  |

| Machines to link   |
|--------------------|
| Santoni Toe Closer |
| Solis Single Toe   |
| Detexomat HS       |

Applications: Underwear, Sportswear, Swimwear, Medical Textiles, Technical Textiles.