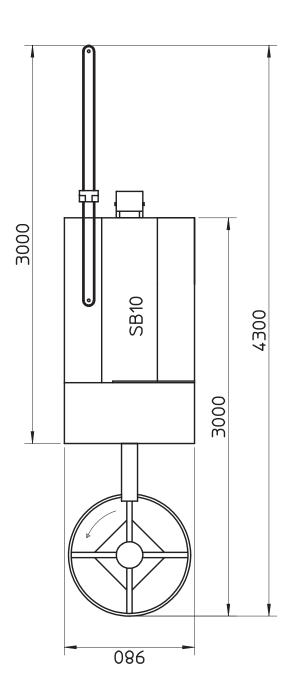

## **AUTOMATIC SEWING SYSTEMS**

AUTOMATIC BOARDING MACHINE FOR KNEEHIGHS AND STOCKINGS DIRECTLY LINKED TO THE TOE CLOSER.

**SB10** 

## AUTOMATIC SEWING SYSTEMS SB 10

Automatic boarding machine for knee- highs and stockings directly linked to the Toe Closer. Boarding machine revolving on horizontal axis for greige products linked to a Toe Closer. Automatic process without operators allows an immediate production cost reduction with a consequent financial advantage. Products, after a correct loading, go through a hot air chamber with adjustable temperature up to 180° C. At the end of the process a belt stripping device unloads the garments and stacks them onto a carousel.