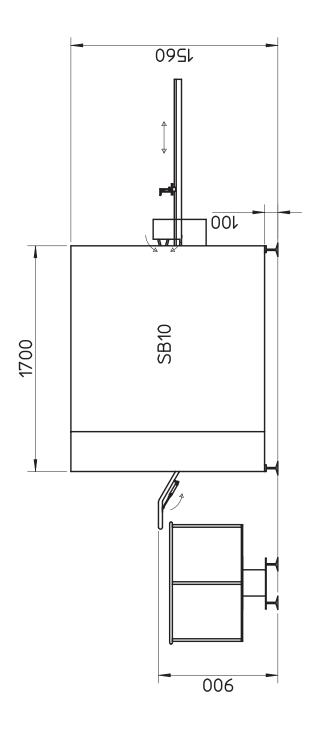

## **AUTOMATIC SEWING SYSTEMS**

AUTOMATIC BOARDING MACHINE FOR KNEEHIGHS AND STOCKINGS DIRECTLY LINKED TO THE TOE CLOSER.

**SB10** 

## AUTOMATIC SEWING SYSTEMS SB 10

Automatic boarding machine for knee- highs and stockings directly linked to the Toe Closer. Boarding machine revolving on horizontal axis for greige products linked to a Toe Closer. Automatic process without operators allows an immediate production cost reduction with a consequent financial advantage. Products, after a correct loading, go through a hot air chamber with adjustable temperature up to 180° C. At the end of the process a belt stripping device unloads the garments and stacks them onto a carousel.